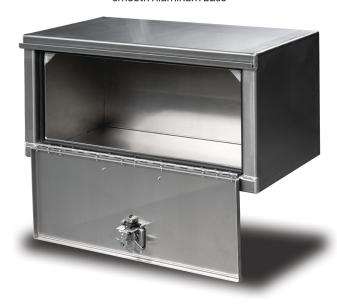

## SEMI DROP DOOR TOOLBOX

| JL                         | ואו שטער שטעה דו    | JOLDOV      |                 |                                                |
|----------------------------|---------------------|-------------|-----------------|------------------------------------------------|
| DIMENSIONS (W) X (H) X (D) |                     | ITEM CODE   | DOOR FINISH     |                                                |
|                            | 24" X 18" X 18"     | 0112 - 001  | ALUMINUM        | WIDTH->                                        |
|                            | 24" X 24" X 24"     | 0112 - 026  | ALUMINUM        | 1-POINT LOCKING SYSTEM  3-POINT LOCKING SYSTEM |
| <b>E</b>                   | 24" X 24" X 24"     | 9001 - 241  | STAINLESS STEEL |                                                |
| SYSTE                      | 30" X 18" X 13"     | 0112 - 013  | ALUMINUM        |                                                |
| KINGS                      | 30" X 18" X 13"     | 0112 - 027  | STAINLESS STEEL |                                                |
| I POINT LOCKING SYSTEM     | 30" X 18" X 18"     | 0112 - 002  | ALUMINUM        |                                                |
| PO                         | 30" X 18" X 18"     | 0112-025    | STAINLESS STEEL |                                                |
|                            | 36" X 18" X 18"     | 0112 - 003  | ALUMINUM        |                                                |
|                            | 36" X 18" X 18"     | 0112 - 010  | STAINLESS STEEL |                                                |
|                            | 36" X 24" X 24"     | 0112 - 004  | ALUMINUM        |                                                |
| TEM                        | 48" X 18" X 18"     | 0112 - 005  | ALUMINUM        |                                                |
| lG SYS                     | 48" X 24" X 24"     | 0112 - 006  | ALUMINUM        |                                                |
| 3 POINT LOCKING SYSTEM     | 60" X 18" X 18"     | 0112 - 007  | ALUMINUM        |                                                |
| JINT                       | 60" X 24" X 24"     | 0112 - 008  | ALUMINUM        |                                                |
| 3 P(                       | 72" X 18" X 18"     | 0112 - 009  | ALUMINUM        |                                                |
|                            | DROP DOOR CHAIN KIT | 570 - 00018 | ACCESSORY       |                                                |