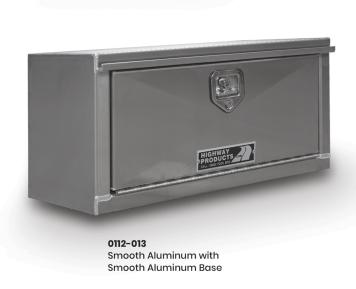

## **SEMI DROP DOOR SPEC SHEET**

0112-013 Smooth Aluminum with Smooth Aluminum Base

## SEMI DROP DOOR TOOLBOX

| JL                         | ואו שטער שטעה דו    | JOLDOV      |                 |                                                |
|----------------------------|---------------------|-------------|-----------------|------------------------------------------------|
| DIMENSIONS (W) X (H) X (D) |                     | ITEM CODE   | DOOR FINISH     |                                                |
|                            | 24" X 18" X 18"     | 0112 - 001  | ALUMINUM        | WIDTH->                                        |
|                            | 24" X 24" X 24"     | 0112 - 026  | ALUMINUM        | 1-POINT LOCKING SYSTEM  3-POINT LOCKING SYSTEM |
| <b>E</b>                   | 24" X 24" X 24"     | 9001 - 241  | STAINLESS STEEL |                                                |
| SYSTE                      | 30" X 18" X 13"     | 0112 - 013  | ALUMINUM        |                                                |
| KINGS                      | 30" X 18" X 13"     | 0112 - 027  | STAINLESS STEEL |                                                |
| I POINT LOCKING SYSTEM     | 30" X 18" X 18"     | 0112 - 002  | ALUMINUM        |                                                |
| PO                         | 30" X 18" X 18"     | 0112-025    | STAINLESS STEEL |                                                |
|                            | 36" X 18" X 18"     | 0112 - 003  | ALUMINUM        |                                                |
|                            | 36" X 18" X 18"     | 0112 - 010  | STAINLESS STEEL |                                                |
|                            | 36" X 24" X 24"     | 0112 - 004  | ALUMINUM        |                                                |
| TEM                        | 48" X 18" X 18"     | 0112 - 005  | ALUMINUM        |                                                |
| lG SYS                     | 48" X 24" X 24"     | 0112 - 006  | ALUMINUM        |                                                |
| 3 POINT LOCKING SYSTEM     | 60" X 18" X 18"     | 0112 - 007  | ALUMINUM        |                                                |
| JINT                       | 60" X 24" X 24"     | 0112 - 008  | ALUMINUM        |                                                |
| 3 P(                       | 72" X 18" X 18"     | 0112 - 009  | ALUMINUM        |                                                |
|                            | DROP DOOR CHAIN KIT | 570 - 00018 | ACCESSORY       |                                                |