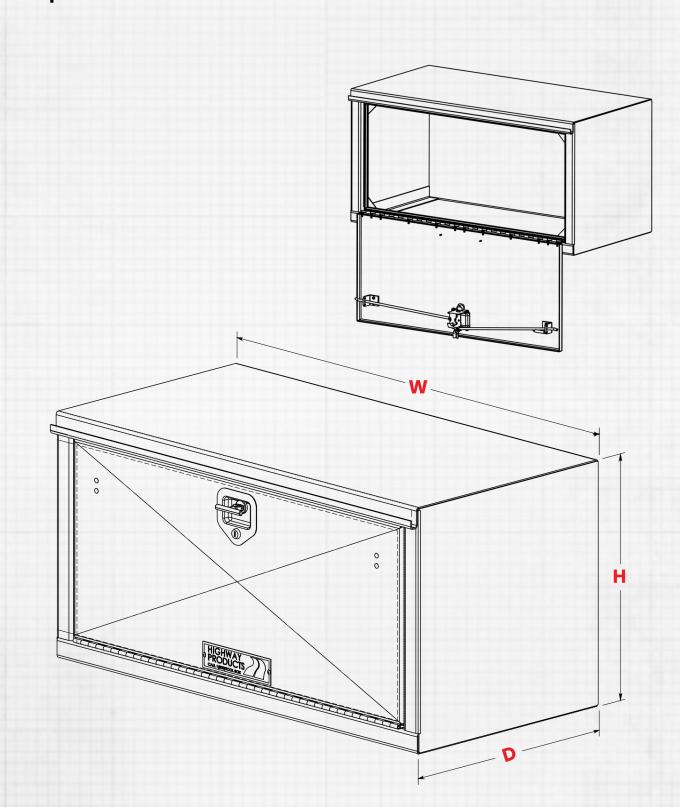

Choose between different Widths (W), Heights(H), Depths(D) & Finishes See Product Spec Sheet for more information