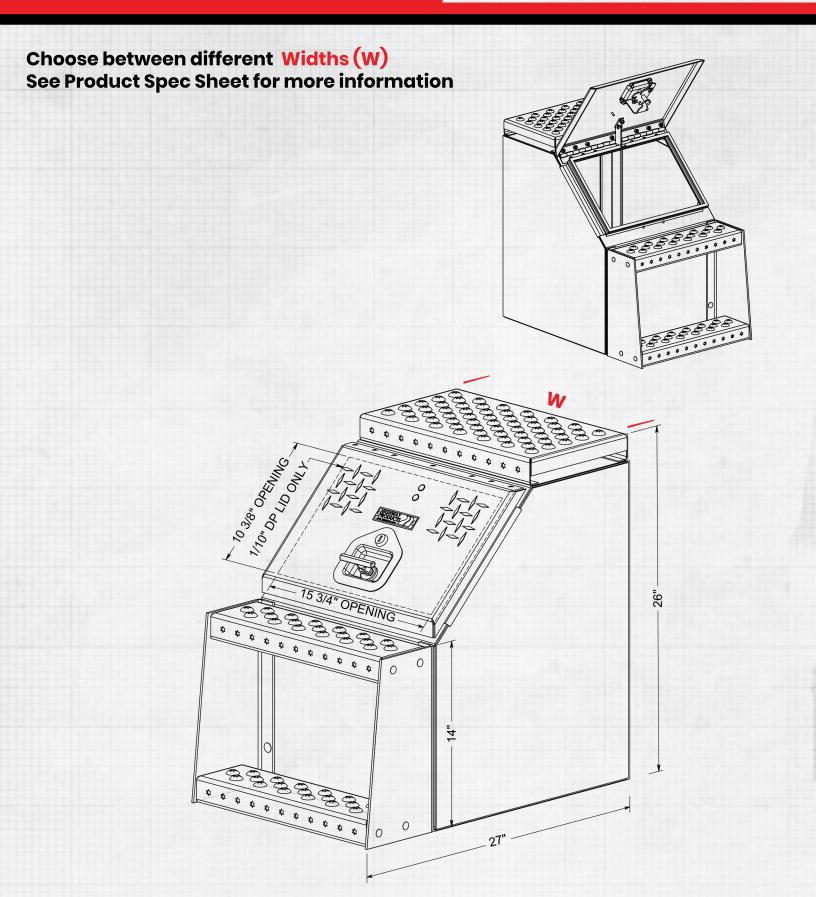

## **SEMI STEP TOOLBOX**

| SEMI STEP TOOLBOX                                     | * COMES WITH INTERNAL MOUNTING STRUTS/ BRACKETS - BOLT IT DIRECTLY TO YOUR TRUCK FRAME |                                    |             |
|-------------------------------------------------------|----------------------------------------------------------------------------------------|------------------------------------|-------------|
| DIMENSIONS (W) X (H) X (D)                            | ITEM CODE                                                                              | DOOR FINISH                        |             |
| 12" X 26" X 27"<br>18" X 26" X 27"<br>24" X 26" X 27" | 1012 - 001<br>1012 - 002<br>1012 - 003                                                 | aluminum Finish<br>Aluminum Finish | HIGHL HIGHL |
| 24" X 26" X 27"                                       | 1012 - 003                                                                             | aluminum finish                    | DEPTH-I     |

## **SEMI STEP TOOLBOX**

Measured by Width x Hieght x Depth