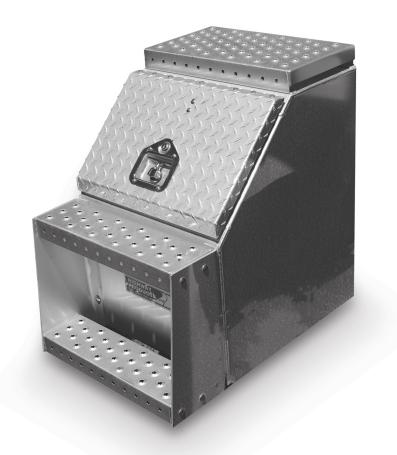

## **SEMI STEP TOOLBOX**

| SEMI STEP TOOLBOX                                     | * COMES WITH INTERNAL MOUNTING STRUTS/ BRACKETS - BOLT IT DIRECTLY TO YOUR TRUCK FRAME |                                    |             |
|-------------------------------------------------------|----------------------------------------------------------------------------------------|------------------------------------|-------------|
| DIMENSIONS (W) X (H) X (D)                            | ITEM CODE                                                                              | DOOR FINISH                        |             |
| 12" X 26" X 27"<br>18" X 26" X 27"<br>24" X 26" X 27" | 1012 - 001<br>1012 - 002<br>1012 - 003                                                 | aluminum Finish<br>Aluminum Finish | HIGHL HIGHL |
| 24" X 26" X 27"                                       | 1012 - 003                                                                             | aluminum finish                    | DEPTH-I     |

## **SEMI STEP TOOLBOX**

Measured by Width x Hieght x Depth