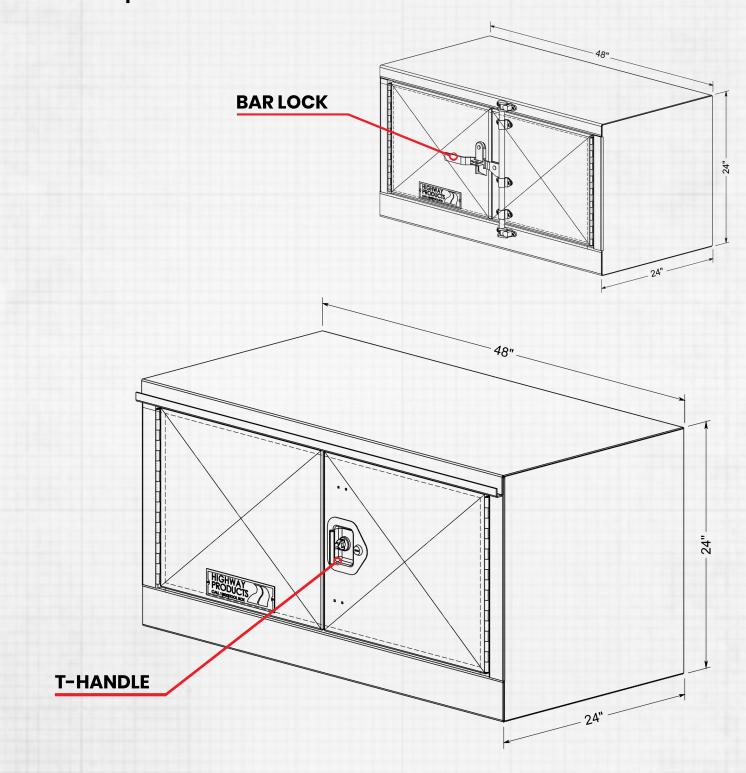

## SEMI DOUBLE DOOR TOOLBOX

| DIMENSIONS (W) X (H) X (D) | ITEM CODE  | DOOR FINISH     |
|----------------------------|------------|-----------------|
| 36" X 18" X 18"            | 0212 - 001 | ALUMINUM        |
| 36" X 24" X 24"            | 0212 - 014 | ALUMINUM        |
| 36" X 24" X 24"            | 0212 - 024 | STAINLESS STEEL |
| 48" X 18" X 18"            | 0212 - 002 | ALUMINUM        |
| 48" X 24" X 24"            | 0212 - 003 | ALUMINUM        |
| 48" X 24" X 24"            | 0212 - 020 | STAINLESS STEEL |
| 60" X 18" X 24"            | 0212 - 004 | ALUMINUM        |
| 60" X 24" X 24"            | 0212 - 006 | ALUMINUM        |
| 60" X 24" X 24"            | 0212 - 022 | STAINLESS STEEL |

## **DOUBLE DOOR SEMI BOX**

Measured by Width x Hieght x Depth

Choose between different Widths (W), Heights(H), Depths(D) & Finishes Choose Between T-Handle and Bar Lock See Product Spec Sheet for more information