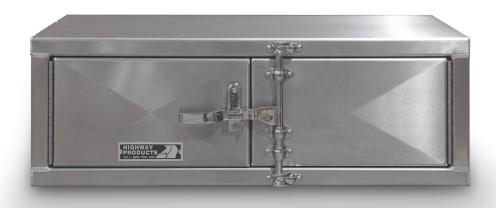

## **DOUBLE DOOR SEMI SPEC SHEET**

0212-001 Double Door Smooth Aluminum Door with Smooth Aluminum Base

## SEMI DOUBLE DOOR TOOLBOX

| DIMENSIONS (W) X (H) X (D) | ITEM CODE  | DOOR FINISH     |
|----------------------------|------------|-----------------|
| 36" X 18" X 18"            | 0212 - 001 | ALUMINUM        |
| 36" X 24" X 24"            | 0212 - 014 | ALUMINUM        |
| 36" X 24" X 24"            | 0212 - 024 | STAINLESS STEEL |
| 48" X 18" X 18"            | 0212 - 002 | ALUMINUM        |
| 48" X 24" X 24"            | 0212 - 003 | ALUMINUM        |
| 48" X 24" X 24"            | 0212 - 020 | STAINLESS STEEL |
| 60" X 18" X 24"            | 0212 - 004 | ALUMINUM        |
| 60" X 24" X 24"            | 0212 - 006 | ALUMINUM        |
| 60" X 24" X 24"            | 0212 - 022 | STAINLESS STEEL |