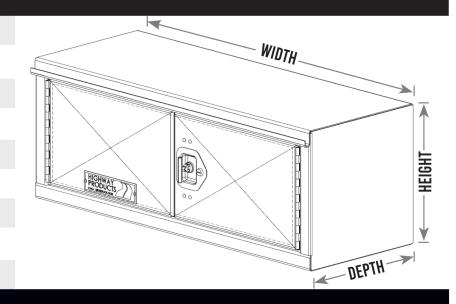

## **DOUBLE DOOR SEMI BOX**

Measured by Width x Hieght x Depth

Choose between different Widths (W), Heights(H), Depths(D) & Finishes Choose Between T-Handle and Bar Lock See Product Spec Sheet for more information