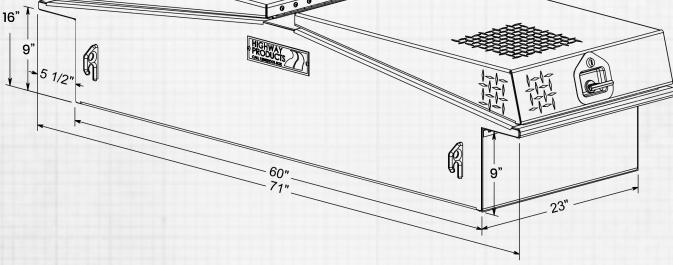

## **DIMENSIONS:** 71" × 16" × 23"

Measured by Width x Height x Depth

| ITEM CODE                  | LID FINISH          | <b>BASE FINISH</b> | BOWEYES |
|----------------------------|---------------------|--------------------|---------|
| 3412-015                   | Diamond Plate       | Smooth Aluminum    | YES     |
| 3412-015-BK62              | Black Diamond Plate | Smooth Black       | YES     |
| 3412-015-BK62S             | Leopard             | Smooth Black       | YES     |
| 3412-013-BK62              | Gladiator           | Smooth Black       | YES     |
| 3430-002                   | Diamond Plate       | Polished Aluminum  | YES     |
| 3412-005                   | Diamond Plate       | Smooth Aluminum    | NO      |
| 3412-005-BK62              | Black Diamond Plate | Smooth Black       | NO      |
| 3412-005-BK62S             | Leopard             | Smooth Black       | NO      |
| 3412-024                   | Gladiator           | Smooth Black       | NO      |
| FITS ALL FULL-SIZED TRUCKS |                     |                    |         |