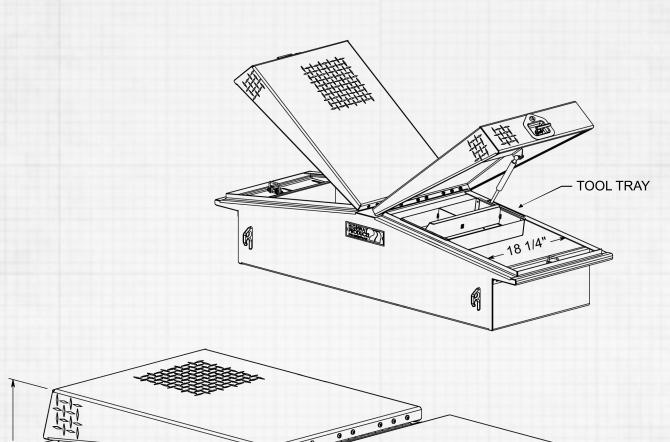

## **GULLWING BOX SPEC SHEET**

3412-015 Diamond Plate Lid with Smooth Aluminum Base HIGHWAY

**3412-015-BK62S** Leopard Lid with Smooth Black Base

## **DIMENSIONS:** 71" × 16" × 23"

Measured by Width x Height x Depth

| ITEM CODE                  | LID FINISH          | <b>BASE FINISH</b> | BOWEYES |
|----------------------------|---------------------|--------------------|---------|
| 3412-015                   | Diamond Plate       | Smooth Aluminum    | YES     |
| 3412-015-BK62              | Black Diamond Plate | Smooth Black       | YES     |
| 3412-015-BK62S             | Leopard             | Smooth Black       | YES     |
| 3412-013-BK62              | Gladiator           | Smooth Black       | YES     |
| 3430-002                   | Diamond Plate       | Polished Aluminum  | YES     |
| 3412-005                   | Diamond Plate       | Smooth Aluminum    | NO      |
| 3412-005-BK62              | Black Diamond Plate | Smooth Black       | NO      |
| 3412-005-BK62S             | Leopard             | Smooth Black       | NO      |
| 3412-024                   | Gladiator           | Smooth Black       | NO      |
| FITS ALL FULL-SIZED TRUCKS |                     |                    |         |