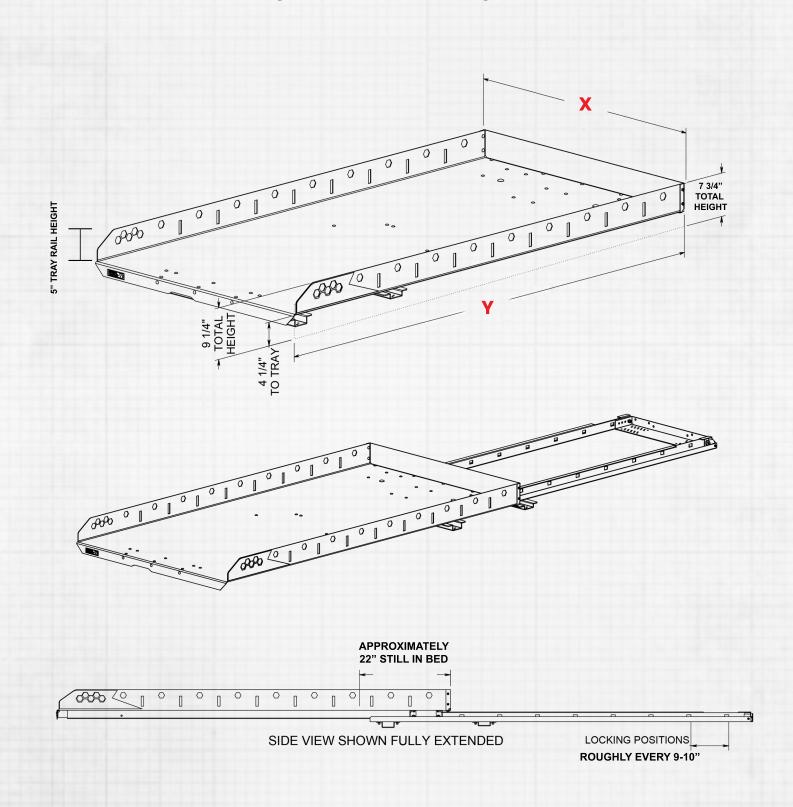

## **XT1200 TRUCK SLIDE**

Exact dimensions (X,Y) vary based on the size of your bed